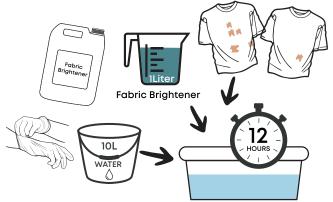

#### PRE-SOAK (IF HEAVILY SOILED) - FABRIC BRIGHTENER

- Add 1L of Fabric Brightener for every 10L of water
- Soak overnight (12 Hours)
- Use gloves
- Wash as normal