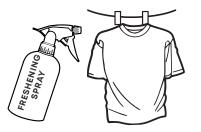

### **DRYING & FRESHENING**

- Wring clothes out from **Softener** rinse
- Hang clothes to dry
- Shake Freshening Spray
- Spray liberally to add a light fragrance to clothes