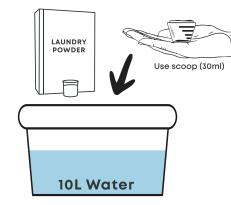

### HANDWASH

) Wash

- Add 30ml of Laundry Powder in 10L water
- Swirl with hand until milky and a bit foamy then add clothes.
- Use the Laundry Bar for any additional stain removal
- To boost your cleaning, add 60ml of Fabric Brightener for every 10L of water