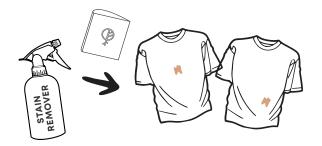

#### SPOT TREAT STAINS BEFORE WASHING

• Spot treat with Laundry Bar or Stain Remover then wash as normal

GROUNDED

 For maximum stain removal, treat on both sides of stained fabric before washing