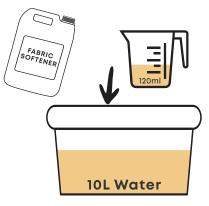

# HANDWASH LAUNDRY GUIDE WITH FABRIC BRIGHTENER

- 2) Rinse & Soften
- Add 120ml of Fabric Softener to a fresh basin with 10L of water
- Wring clothes from washing basin
- Add to Softener basin, swirl, wring, and hang
- For large loads, rinse first with water, then do softener rinse